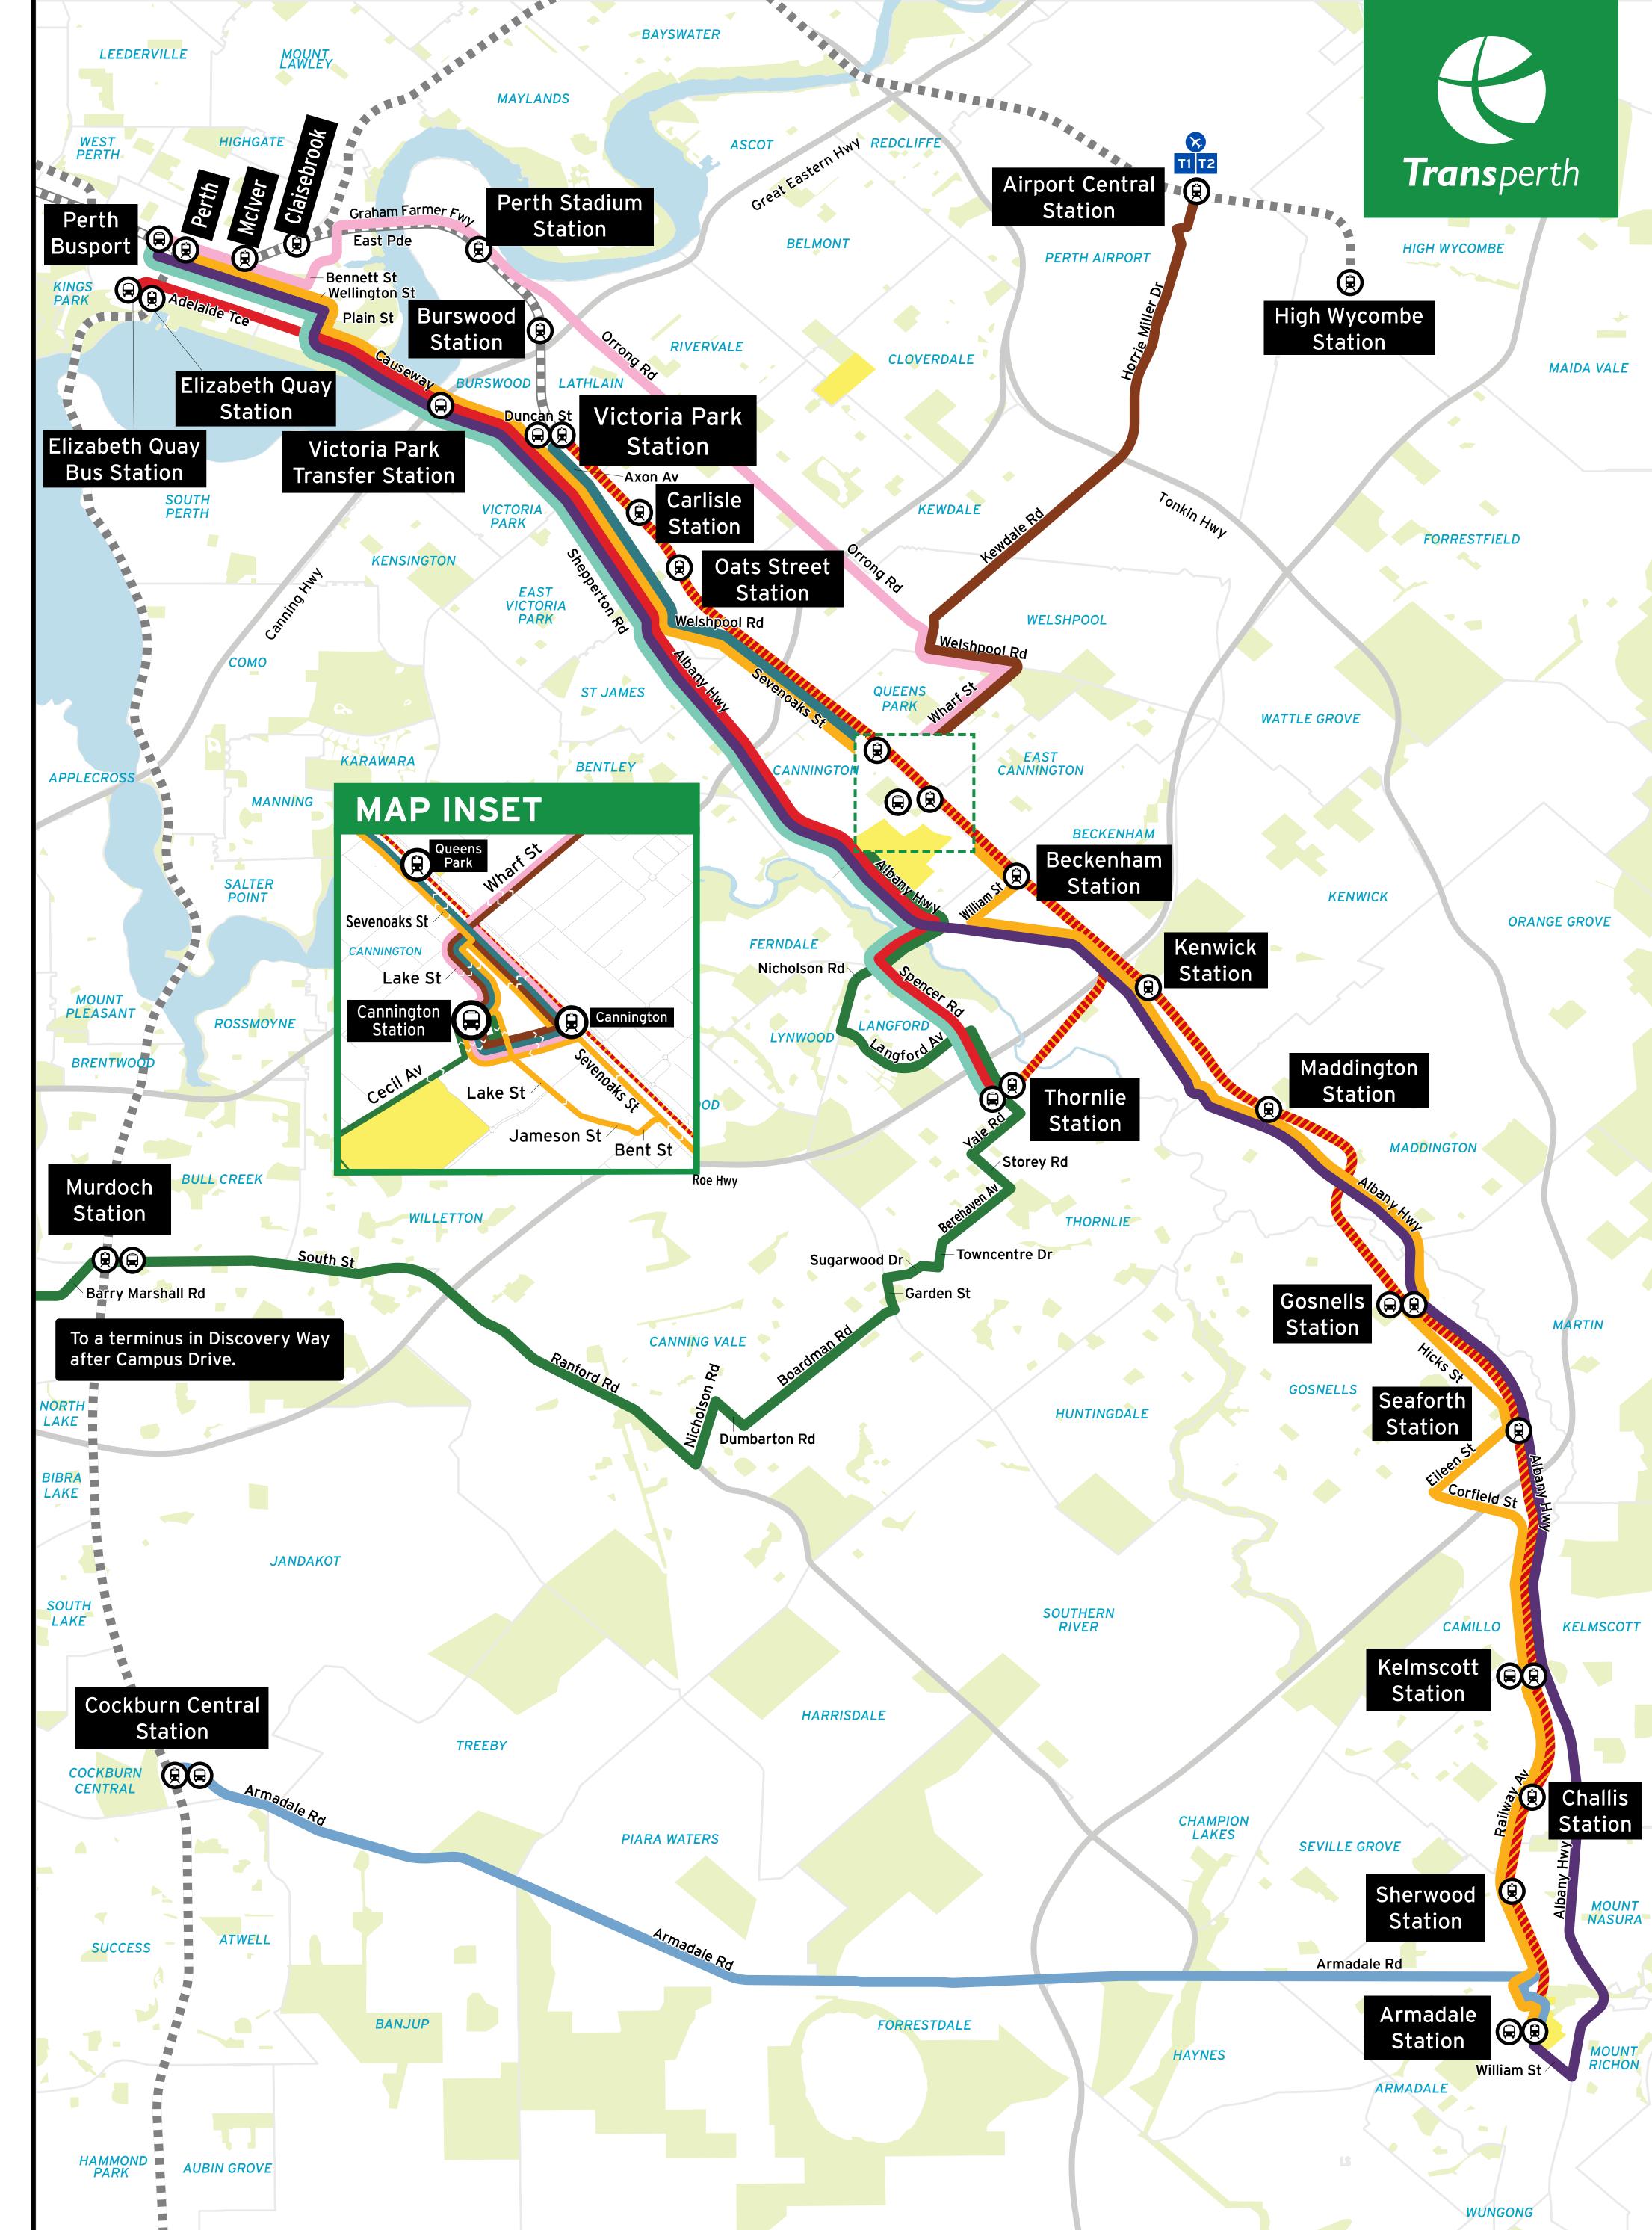

## NEW AND ENHANCED BUS ROUTES

AS - Airport Central to Cannington Station

Route 51

AS - Cannington Station to Perth Busport

**Route 206** 

AS - Cannington Station to Murdoch University via Thornlie and Murdoch Stations

Route 221

LS - Armadale Station to Perth Busport

Route 230

LS - Thornlie Station to Perth Busport

Route 529

AS - Armadale Station to Cockburn Central Station

Route 907

LS - Armadale Station to Perth Station

Route 908

LS - Cannington Station to Victoria Park Station

**Route 930** 

AS - Thornlie Station to Elizabeth Quay Bus Station

Train Line

Train Line Closed

Bus Station

(R) Train Station

AS - All Stops (including regular bus stops on route)

LS - Limited Stops Services

There may also be a more convenient timetabled bus that stops near you.

Plan your journey at transperth.wa.gov.au

BUILDING FOR TOMORROW.